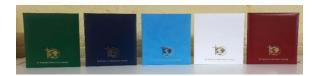

### PERPETUAL ENROLMENT

Perpetual Folders:

Agony in the Garden (AG)

Sacred Heart (SH)

St. Patrick (SP)

Immaculate Conception (IC)

Immaculate Heart of Mary (IHM)

Please write the quantity in the box provided.

| 6° 100 186660 | White (AG)      |   |
|---------------|-----------------|---|
| oost .        | Red (SH)        |   |
| many fronty   | Green (SP)      |   |
|               | Light Blue (IC) |   |
| T. A.         | Dark Blue (IHM) |   |
| 154 15        |                 | • |

Our Perpetual Folders have a padded leatherette front and back cover. The Society Logo is on the front cover. Suggested donation is £10

Post your order form with to: SPMS.

P.O. Box 21655 Stirling FK7 1FH